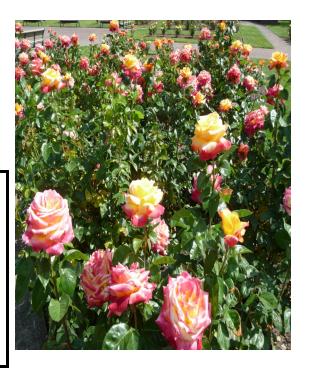

## Sara Hite Memorial Garden 5440 SE Kellog Creek Drive Milwaukie, Oregon 97222

FROM PORTLAND: (North)
Take 99E south to Highway 224.
Go east to the intersection of 224 and Rusk Road and turn right. Rusk Road curves right past a church, continue straight and the road becomes Kellogg Creek Road. The Rose Garden is on the left as you enter the Park.