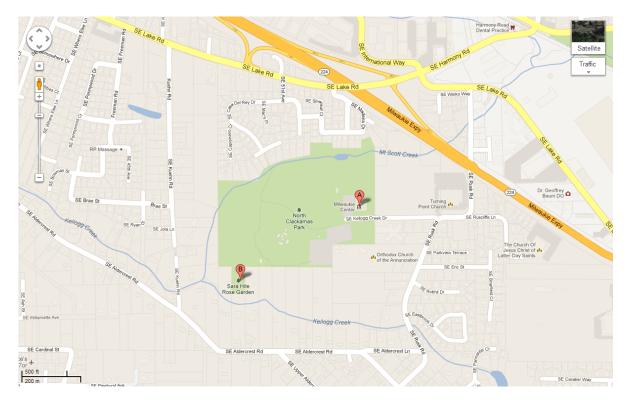

## Sara Hite Memorial Garden 5440 SE Kellog Creek Drive Milwaukie, Oregon 97222

FROM PORTLAND: (North)
Take 99E south to Highway 224.
Go east to the intersection of 224 and Rusk Road and turn right. Rusk Road curves right past a church, continue straight and the road becomes Kellogg Creek Road. The Rose Garden is on the left as you enter the Park.

FROM OREGON CITY: (South)
Take I-205 north to Highway 224.
Go west to the intersection of 224
and Rusk Road and turn left. Rusk
Road curves right past achurch,
continue straight and the road
becomes Kellogg Creek Road. The
Rose Garden is on the left as you
enter the Park.