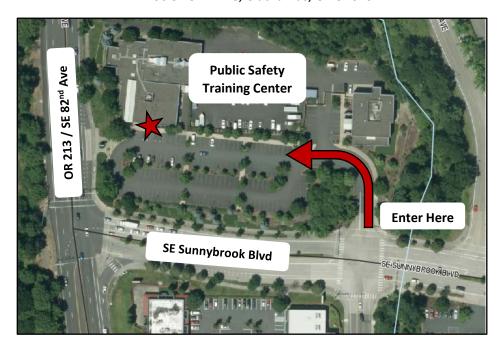

# **Directions to NCPRD Board of Directors Meetings**

Clackamas County Public Safety Training Center 12700 SE 82<sup>nd</sup> Ave, Clackamas, OR 97015

Turn right onto OR 213 / SE 82<sup>nd</sup> Ave

Turn left into the Public Safety Training Center parking lot

## FROM THE HAPPY VALLEY AREA

Take SE Sunnyside Road West toward Clackamas Town Center

Turn left on OR 213 / SE 82<sup>nd</sup> Ave

Turn left on SE Sunnybrook Blvd

Turn left into the Public Safety Training Center parking lot

#### **FROM PORTLAND**

Take I-205 South toward Oregon City

Take Exit 14 toward Sunnyside Rd/Sunnybrook Blvd

Turn right at the second intersection onto SE Sunnybrook Blvd

Turn right into the Public Safety Training Center parking lot

#### **FROM OREGON CITY**

Take I-205 North toward the Portland Airport

Take Exit 14 toward Sunnyside Rd/Sunnybrook Blvd

Turn left at the first intersection onto SE Sunnybrook Blvd

Turn right into the Public Safety Training Center parking lot